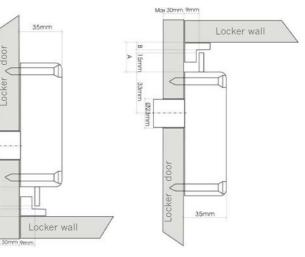

ach card/tag only opens its matching locker.
  - Free: the user can occupy any free locker, and once occupied the locker cannot be opened by any other card. The user cannot use any other locker until the first one is released.
- □ Masters: possibility to create master cards to lock and unlock any of the lockers

## **Technical Features**

- □ Works with RFID MiFare<sup>®</sup> technology
- □ RFID frequency: 13.56 MHz
- □ Reading distance: 10 to 20 mm
- □ Can used MiFare<sup>®</sup> 1K, 4K or Ultralight cards/ devices
- □ Battery operated (4 x LR6 1,5V)
- □ Battery life cycle: 40.000 cycles / 2 years approx.
- □ Temperature range: -20° / 70° C
- □ Dimensions: 116 x 116 x 35 mm (H x W x D)
- □ Weight: 320 gr

## **RFID** i-Lock Contactless Electronic Lock for Lockers



## **Dimensions**