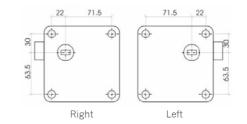

## **Dimensions**

## **Technical Features**

- □ Works with RFID MiFare<sup>®</sup> technology
- □ RFID frequency: 13.56 MHz
- □ Reading distance: 10 to 20 mm
- □ Can used MiFare<sup>®</sup> 1K, 4K or Ultralight cards/ devices
- □ Battery operated (4 x LR6 1,5V)
- □ Battery life cycle: 40.000 cycles / 2 years approx.
- □ Temperature range: -20° / 70° C
- □ Dimensions: 116 x 116 x 35 mm (H x W x D)
- □ Weight: 320 gr