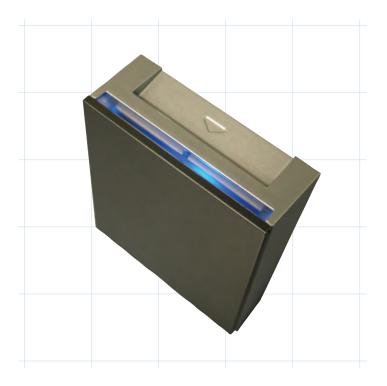

## Intelligent Energy Saving Device

- ☐ Allows significant reduction in power consumption (up to 65%).
- ☐ Cuts electric circuits after temporized delay.
- Operated with Onity guest and master cards, with intelligence to differentiate them.
- Reads magstripe cards.
- ☐ Activates one or two relays depending on the information read from the card.
- ☐ Off-line.
- ☐ Attractive blue light for easy location in the dark.
- ☐ Green and red lights to indicate validity.
- □ Designed to be installed in a standard electrical box.
- ☐ No need to communicate with portable programmer.
- □ Power supply 110V AC or 220V AC
- (resistive current)
- ☐ Weight: 125 gr.
- □ Packing: Plastic bag
- ☐ Standard colours: